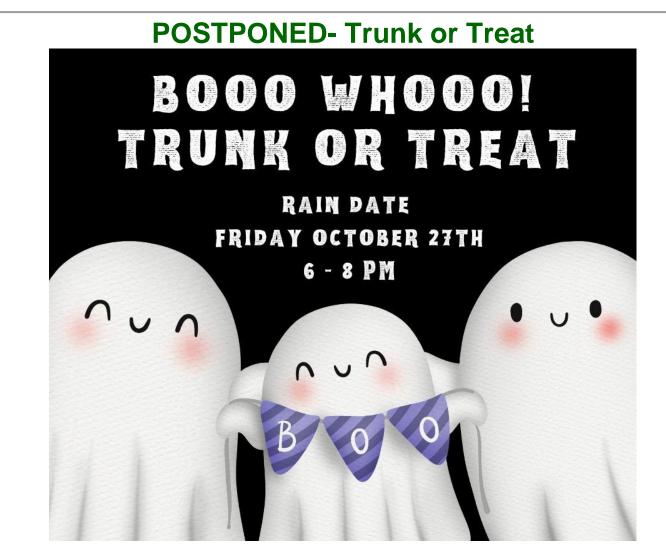

### **Important Dates to Remember!**

- Friday, October 20
  - o Deadline for Shoe Fundraiser
  - o All School Assembly- ALICE Training for students
  - POSTPONED Trunk or Treat
- Monday, October 23
  - Dress Down Day
  - Tuesday, October 24
    - o Mass
- Wednesday, October 25
  - Distance Learning Day
- Thursday and Friday, October 26-27
  - CPR Training for 8th Grade Students- Registration required.
- Friday, October 27
  - Trunk or Treat (NEW DATE)
- Monday, October 30
  - o Pumpkin Painting for students in grades Pk-5
- Wednesday, November 1
  - Flu Clinic- Information Below
- Tuesday, November 7
  - Picture retake

### **Trunk or Treat- Friday, October 27**

SAINT TERESA'S SCHOOL PTO PRESENT

## Friday October 20, 2023 G-8 PM SETUP STARTS AT 4:30PM MUSIC - FOOD FOR SALE ALL PROCEEDS FROM THE FOOD WILL

BENEFIT THE STH GRADE TRIP

RAIN DATE WILL BE FRIDAY OCTOBER 27TH 140 WOODHAVEN ROAD, PAWTUCKET, RI 02861